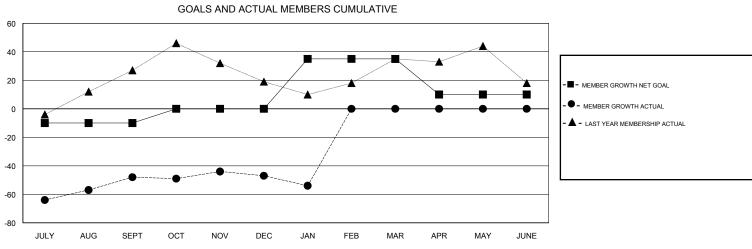

## MONTHLY MEMBERSHIP PROGRESS REPORT

District 25 G

Results as of: 01/31/2018

**GMT CA** 

| Clubs         |               |           |               | Members               |                           |                         |                                              |
|---------------|---------------|-----------|---------------|-----------------------|---------------------------|-------------------------|----------------------------------------------|
|               | RESULTS FOR   | 2017-2018 |               | RESULTS FOR 2017-2018 |                           |                         |                                              |
| QUARTER       | NEW CLUB GOAL | NEW CLUBS | DROPPED CLUBS | QUARTER               | MEMBER GROWTH NET<br>GOAL | MEMBER GROWTH<br>ACTUAL | DROPPED MEMBERS ACTUAL (including transfers) |
| JULY/AUG/SEPT | 0             | 0         | 0             | JULY/AUG/SEPT         | -10                       | 33                      | 80                                           |
| OCT/NOV/DEC   | 0             | 0         | 1             | OCT/NOV/DEC           | 10                        | 23                      | 22                                           |
| JAN/FEB/MAR   | 1             | 0         | 0             | JAN/FEB/MAR           | 35                        | 9                       | 16                                           |
| APR/MAY/JUNE  | 0             | 0         | 0             | APR/MAY/JUNE          | -25                       | 0                       | 0                                            |